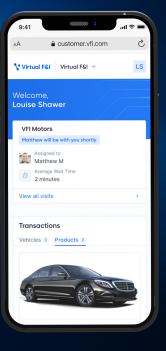

## Transform Your Experience with Virtual F&I's 3 Tiered Access System

VFI offers a progressive, tech-driven access model, with each tier unlocking additional features. Tier 1 provides essential tools like Quick Quote and digital payment options. Tier 2 expands with a multi-column menu, interactive sales tools, and seamless DMS integration. Tier 3 delivers a full suite of retail tools, including customer management, desking, remote F&I, and digital concierge, ensuring a fully integrated experience.