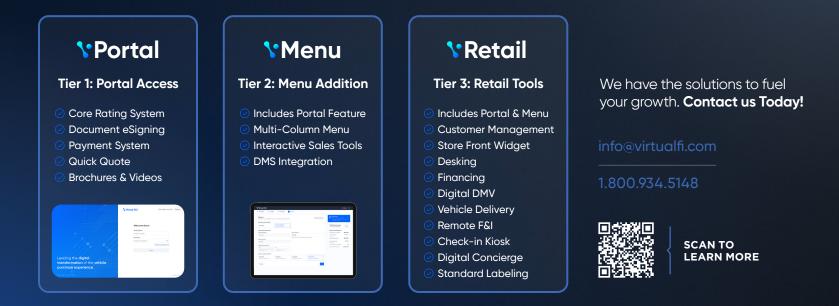

## Transform Your Experience with Virtual F&I's 3 Tiered Access System

VFI offers a progressive, tech-driven access model, with each tier unlocking additional features. Tier 1 provides essential tools like Quick Quote and digital payment options. Tier 2 expands with a multi-column menu, interactive sales tools, and seamless DMS integration. Tier 3 delivers a full suite of retail tools, including customer management, desking, remote F&I, and digital concierge, ensuring a fully integrated experience.